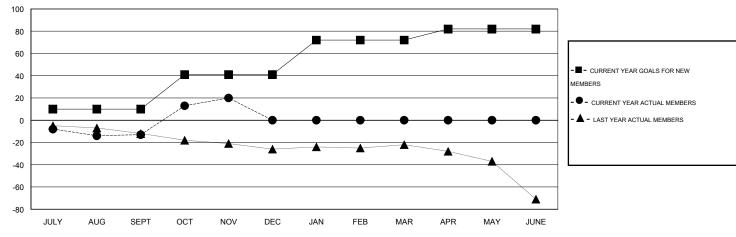

#### GOALS AND ACTUAL MEMBERS CUMULATIVE

| DROPPED CLUBS: 0  DROPPED MEMBERS |    | 21 CLUBS OF 73 ADDED 1 OR MORE<br>NEW MEMBERS |                       | (82.69%)<br>7.31%) |  |
|-----------------------------------|----|-----------------------------------------------|-----------------------|--------------------|--|
| DECEASED                          | 5  | CLICK HERE FOR HEALTH                         | FAMILY UNIT MEMBERS   | 0                  |  |
| CLUB CANCELLED 0                  |    | ASSESSMENT DATA                               |                       |                    |  |
| OTHER                             | 23 |                                               | HEAD OF HOUSEHOLD     |                    |  |
| TOTAL                             | 28 |                                               | NON-HEAD OF HOUSEHOLD |                    |  |